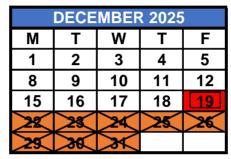

## MIAMI-DADE COUNTY PUBLIC SCHOOLS 2025-2026 SCHOOL CALENDAR TECHNICAL COLLEGES / ADULT EDUCATION CENTERS

| August 11, 2025               | Teacher planning day; no students in school, not available to opt                 |
|-------------------------------|-----------------------------------------------------------------------------------|
| August 12                     | Teacher planning day; District-wide Professional Learning Day; no students in     |
|                               | school, not available to opt                                                      |
| August 13                     | Teacher planning day; no students in school, not available to opt                 |
| August 14                     | First day of school; beginning of first trimester                                 |
| September 1                   | Labor Day; holiday for students and employees                                     |
| September 23*                 | Teacher planning day; no students in school, available to opt                     |
| October 2*                    | Teacher planning day; no students in school, available to opt                     |
| November 3                    | Teacher planning day; District-wide Professional Learning Day; no students in     |
|                               | school, not available to opt                                                      |
| November 11                   | Veterans' Day; holiday for students and employees                                 |
| November 24-26                | Recess Days (10-month and 11.5-month employees only)                              |
| November 27                   | Thanksgiving; Board-approved holiday for students and employees                   |
| November 28                   | Recess Day for students and employees                                             |
| December 19                   | End of first trimester                                                            |
| December 22 - January 2, 2026 | Winter recess for students and employees with the exception of Fraternal Order    |
|                               | of Police and select 12-month employees                                           |
| January 5                     | Beginning of second trimester                                                     |
| January 16*                   | Teacher planning day; no students in school, available to opt                     |
| January 19                    | Dr. Martin Luther King, Jr.'s Birthday; holiday for students and employees        |
| February 16                   | All Presidents Day; holiday for students and employees                            |
| March 20*                     | Teacher planning day; no students in school, available to opt                     |
| March 23-27                   | Spring recess for students and employees with the exception of Fraternal Order of |
|                               | Police and select 12-month employees                                              |
| April 3*                      | Teacher planning day; no students in school, available to opt                     |
| April 17                      | End of second trimester                                                           |
| April 20                      | Beginning of third trimester                                                      |
| May 25                        | Memorial Day; holiday for students and employees                                  |
| June 5                        | Teacher planning day; no students in school, not available to opt                 |
| June 19                       | Juneteenth; holiday for students and employees                                    |
| July 3                        | Observance of Fourth of July; holiday for students and employees                  |
| July 29                       | Last day of school; end of third trimester                                        |
| July 30*                      | Teacher planning day, no students in school, not available to opt                 |