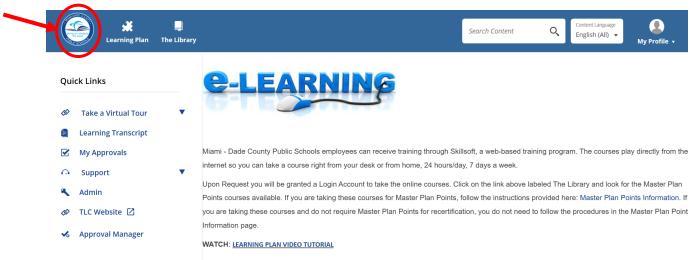

11. Once on this page, select Learning Transcript on the left hand side to access your course.

| Learning Plan The Librar | Search Content Language English (All) • My Profile •                                                                                                                                                                                                                                                                 |
|--------------------------|----------------------------------------------------------------------------------------------------------------------------------------------------------------------------------------------------------------------------------------------------------------------------------------------------------------------|
| Quick Links              | e-learning                                                                                                                                                                                                                                                                                                           |
| 🕸 Take a Virtual Tour 🔻  |                                                                                                                                                                                                                                                                                                                      |
| 🗐 Learning Transcript    |                                                                                                                                                                                                                                                                                                                      |
| 🗹 My Approvals           | Miami - Dade County Public Schools employees can receive training through Skillsoft, a web-based training program. The courses play directly from the                                                                                                                                                                |
| Support                  | internet so you can take a course right from your desk or from home, 24 hours/day, 7 days a week.                                                                                                                                                                                                                    |
| 🔦 Admin                  | Upon Request you will be granted a Login Account to take the online courses. Click on the link above labeled The Library and look for the Master Plan<br>Points courses available. If you are taking these courses for Master Plan Points, follow the instructions provided here: Master Plan Points Information. If |
| 🛷 🛛 TLC Website 🗹        | you are taking these courses and do not require Master Plan Points for recertification, you do not need to follow the procedures in the Master Plan Point                                                                                                                                                            |
| 🛠 Approval Manager       | Information page. WATCH: LEARNING PLAN VIDEO TUTORIAL                                                                                                                                                                                                                                                                |