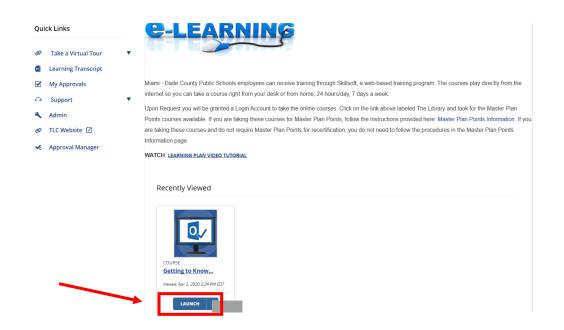

17. To return to your course and continue working, log in to Skillsoft and you will see your course under Recently Viewed. To access the course, select the Launch button under the name of course you would like to work on. <u>https://tlc.skillport.com/skillportfe/login.action</u>