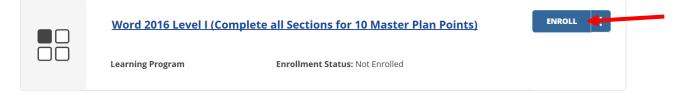

Once the list of classes come out, click on the Enroll button at the end of the title you selected. In this case, you will register for Outlook 2016 Level I (Complete all Sections for 10 Master Plan Points) and Word 2016 Level I (Complete all Sections for 10 Master Plan Points).