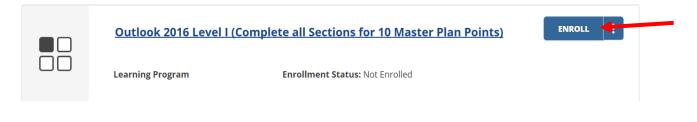

Once the list of classes come out, click on the Enroll button at the end of the title you selected. In this case, you will register for Outlook 2016 Level I (Complete all Sections for 10 Master Plan Points) and Word 2016 Level I (Complete all Sections for 10 Master Plan Points).