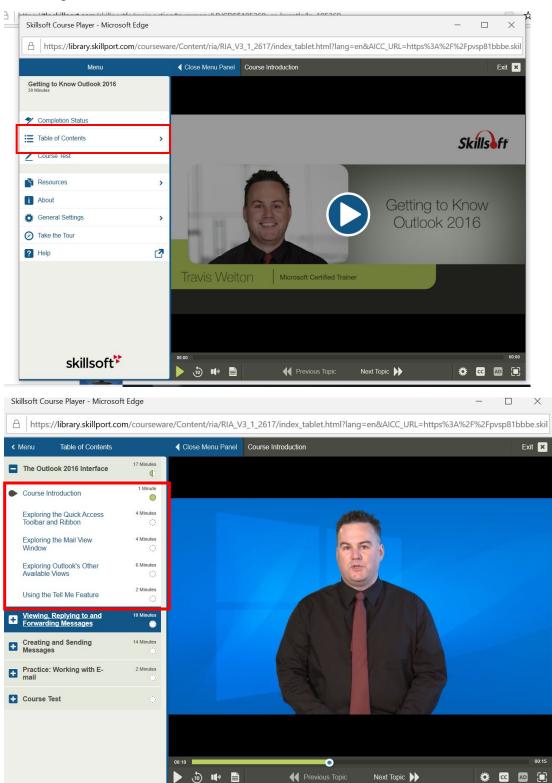

14. A new screen will open for you to complete that particular Module. Please make sure you complete all of the modules in each section. On this screen, you will have the option to pause, replay, or move from one topic to another. Select the Table of Contents to see a list of the required modules for that section.

15. To navigate back to the Main Menu, select Menu. To exit the course, select Exit at the top right hand corner.

16. When you exit the course, you will be reminded that you have not met the completion criteria. To meet the completion criteria, you much achieve a score of 80% on each lesson test and answer all of the questions.