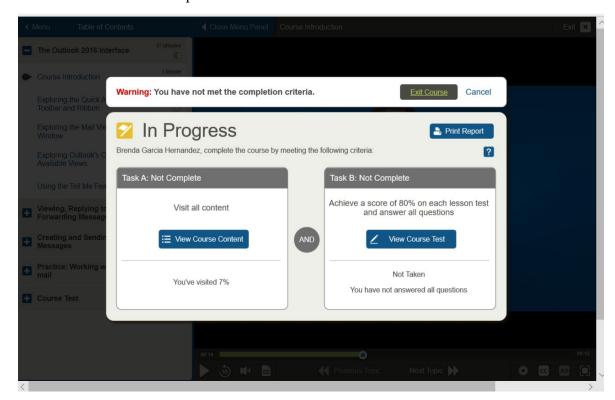

15. To navigate back to the Main Menu, select Menu. To exit the course, select Exit at the top right hand corner.

16. When you exit the course, you will be reminded that you have not met the completion criteria. To meet the completion criteria, you much achieve a score of 80% on each lesson test and answer all of the questions.