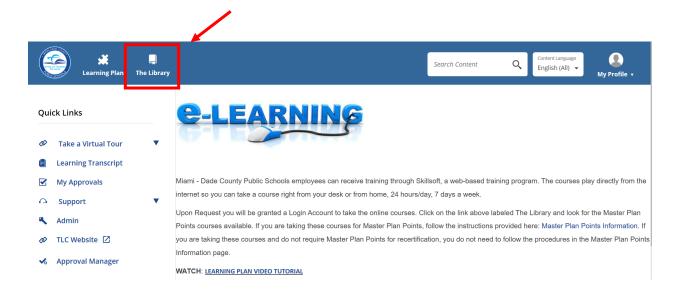

6. All courses can be found by clicking on **The Library** icon at the top of the Skillsoft page.

7. If you signed up for a Microsoft Class, please select **Microsoft Products** from the categories available. Under this section you will find courses related to this category. Please select

| Learning Plan                                                                                                                                                                      | 📮<br>The Library                           |                                                                             | Search Content                 | Q          | Content Language<br>English (All) ╺ | My Profile 🔹 |
|------------------------------------------------------------------------------------------------------------------------------------------------------------------------------------|--------------------------------------------|-----------------------------------------------------------------------------|--------------------------------|------------|-------------------------------------|--------------|
| Content Language: English (All) 🗸                                                                                                                                                  | You are browsing all of the <b>English</b> | (All) language content in the Library. To access content in another langua  | ge, you will need to change tl | he content | language.                           | ×            |
| Master Plan Point Courses<br>first)<br>Business Applications<br>Graphics and Design<br>Mac Products<br>Microsoft Products<br>Operating Systems<br>Productivity and Social<br>Tools | s (Sign up through MLP                     | Additional Content<br>IT Technical<br>Productivity &<br>Collaboration Tools |                                |            |                                     |              |