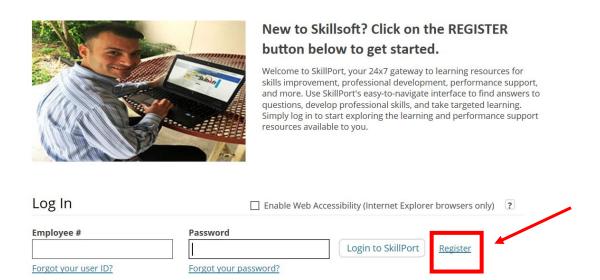

## How to Register and Access Courses in Skillsoft

- 1. Log into Skillsoft through https://tlc.skillport.com/skillportfe/login.action
- 2. If you are new to Skillsoft, request an account by clicking on the **Register** link.

|        | button below to get started.<br>Welcome to SkillPort, your 24x7 gateway to learning resources for<br>skills improvement, professional development, performance support,<br>and more. Use SkillPort's easy-to-navigate interface to find answers to<br>questions, develop professional skills, and take targeted learning.<br>Simply log in to start exploring the learning and performance support<br>resources available to you. |
|--------|-----------------------------------------------------------------------------------------------------------------------------------------------------------------------------------------------------------------------------------------------------------------------------------------------------------------------------------------------------------------------------------------------------------------------------------|
| Log In | Enable Web Accessibility ?                                                                                                                                                                                                                                                                                                                                                                                                        |
| 0      |                                                                                                                                                                                                                                                                                                                                                                                                                                   |