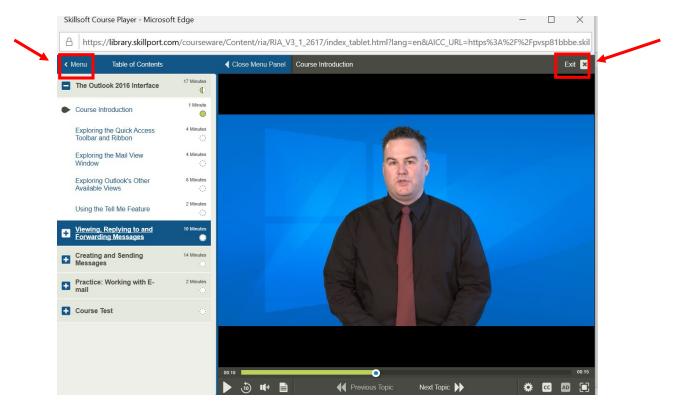

15. To navigate back to the Main Menu, select Menu. To exit the course, select Exit at the top right hand corner.

16. When you exit the course, you will be reminded that you have not met the completion criteria. To meet the completion criteria, you much achieve a score of 80% on each lesson test and answer all of the questions.