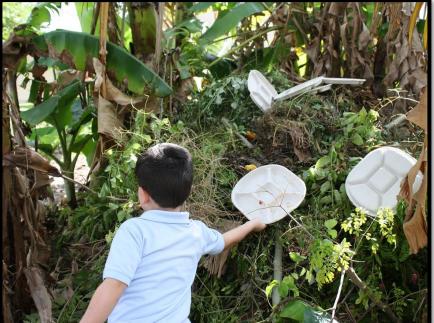

# Tropical Elementary

<u>The Compostable Plate</u> may be composted in the banana circle