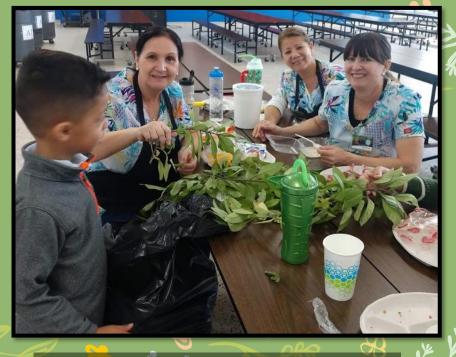

# M-DCPS partners with The Education Fund's Edible Gardens & Food Forests





Students and teachers grow nutritious vegetables and fruits in the garden,...



Courtesy of The Education Fund

## ...eat healthier, learn about food...



æ

Courtesy of The Education Fund





# ...use the gardens as outdoor learning laboratories...



R

 $\mathcal{D}$ 

Courtesy of The Education Fund

## Lake Stevens Elementary



...and get to bring home fresh garden produce to their families!

#### **Tropical Elementary**



Garden-to-Cafeteria

### Laura C. Saunders Elementary



#### Ernest Graham K-8 Academy



Students making healthy garden-to-cafeteria eggplant pizzas!





## - North Miami Elementary



## Sylvania Heights Elementary

Science and nutrition lessons in the garden

# Tropical Elementary

<u>The Compostable Plate</u> may be composted in the banana circle









## \_\_\_\_ Lillie C. Evans Elementary

Students and Teachers working together

0









## **South Miami K-8 Center** The Education Fund building a new Food Forest

æ

0

# Lake Stevens Elementary

Publix Volunteer Garden Day









#### Charles D Wyche Jr Elementary Harvesting carrots





## List of Schools with Edible Gardens or Food Forests



Arch Creek Elementary Avocado Elementary **Bel-Aire Elementary** Ben Sheppard E