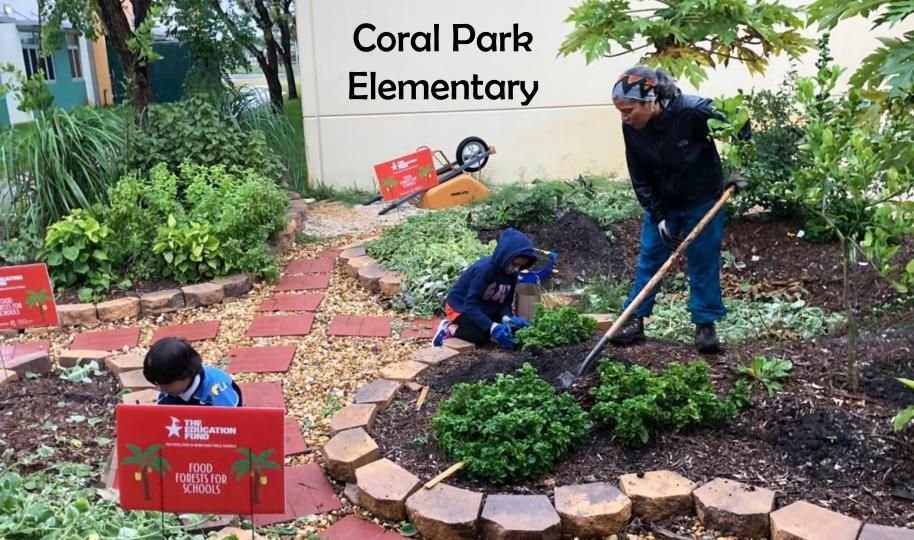

## List of Schools with Edible Gardens or Food Forests

Arch Creek Elementary Avocado Elementary **Bel-Aire Elementary** Ben Sheppard Elementary **Cope Center North Charles Hadley Elementary Charles Wyche Elementary Citrus Grove Elementary Coconut Grove Elementary Colonial Drive Elementary** Coral Park Elementary Carrie P. Meek/Westview K-8 Center Cypress K-8 Center Dante B. Fascell Elementary David Lawrence Jr. K-8 Center Dr. Carlos J. Finlay Elementary Dr. Edward L. Whigham Elementary