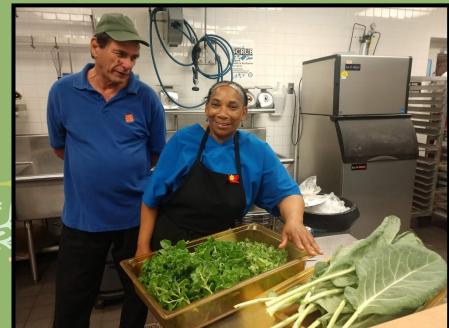

#### **Tropical Elementary**

Garden-to-Cafeteria

# Tropical Elementary

<u>The Compostable Plate</u> may be composted in the banana circle