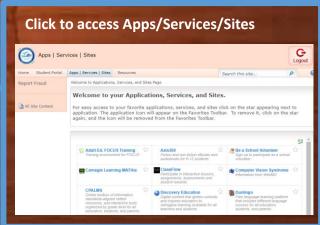

Navigating the Student Portal

### **Logging onto the Student Portal**

## 1. Go to <u>www.dadeschools.net</u> and Click on the Student Tab



#### 2. Click the Login to Student Portal Button



## 3. Type in your Username (Student ID#) and Password











## **Accessing Student Email and Office365**



# 3. The Office365 ribbon will then be displayed. Office365 apps can be accessed here



**Click on Outlook Icon to access Email** 









### **Accessing Student Email and Office365 (continued)**

# 4. You will be prompted to stay signed in, click YES



## 5. Verify Language (English) and Time Zone (Eastern) then click SAVE



#### 6. After clicking through the welcome screen the Outlook Inbox will be displayed









# Navigating Student Portal Resources