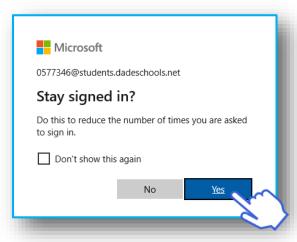

Navigating the Student Portal

### **Logging onto the Student Portal**

## 1. Go to <u>www.dadeschools.net</u> and Click on the Student Tab



#### 2. Click the Login to Student Portal Button



## 3. Type in your Username (Student ID#) and Password











## **Accessing Student Email and Office365**



# 3. The Office365 ribbon will then be displayed. Office365 apps can be accessed here



**Click on Outlook Icon to access Email** 









### **Accessing Student Email and Office365 (continued)**

# 4. You will be prompted to stay signed in, click YES



## 5. Verify Language (English) and Time Zone (Eastern) then click SAVE



#### 6. After clicking through the welcome screen the Outlook Inbox will be displayed









# Navigating Student Portal Resources