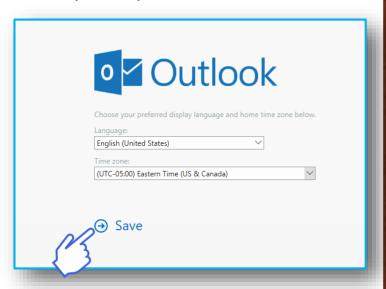

Navigating the Student Portal

### **Logging onto the Student Portal**

## 1. Go to <u>www.dadeschools.net</u> and Click on the Student Tab



#### 2. Click the Login to Student Portal Button



## 3. Type in your Username (Student ID#) and Password











## **Accessing Student Email and Office365**



# 3. The Office365 ribbon will then be displayed. Office365 apps can be accessed here



**Click on Outlook Icon to access Email** 









### **Accessing Student Email and Office365 (continued)**

# 4. You will be prompted to stay signed in, click YES



## 5. Verify Language (English) and Time Zone (Eastern) then click SAVE



#### 6. After clicking through the welcome screen the Outlook Inbox will be displayed









# Navigating Student Portal Resources