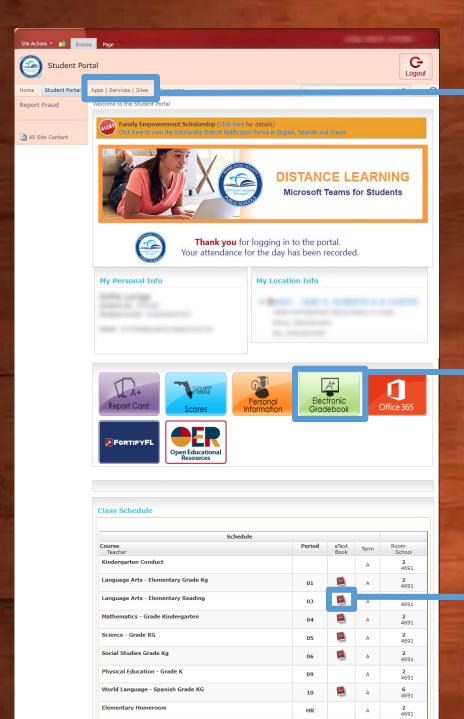

Navigating the Student Portal

### **Logging onto the Student Portal**

## 1. Go to <u>www.dadeschools.net</u> and Click on the Student Tab



#### 2. Click the Login to Student Portal Button



## 3. Type in your Username (Student ID#) and Password











## **Accessing Student Email and Office365**



# 3. The Office365 ribbon will then be displayed. Office365 apps can be accessed here



**Click on Outlook Icon to access Email** 









### **Accessing Student Email and Office365 (continued)**

# 4. You will be prompted to stay signed in, click YES



## 5. Verify Language (English) and Time Zone (Eastern) then click SAVE



#### 6. After clicking through the welcome screen the Outlook Inbox will be displayed









# Navigating Student Portal Resources