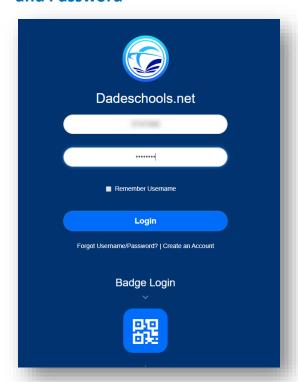

Navigating the Student Portal

### **Logging onto the Student Portal**

## 1. Go to <u>www.dadeschools.net</u> and Click on the Student Tab



#### 2. Click the Login to Student Portal Button



## 3. Type in your Username (Student ID#) and Password











## **Accessing Student Email and Office365**



# 3. The Office365 ribbon will then be displayed. Office365 apps can be accessed here



**Click on Outlook Icon to access Email** 









### **Accessing Student Email and Office365 (continued)**

# 4. You will be prompted to stay signed in, click YES



## 5. Verify Language (English) and Time Zone (Eastern) then click SAVE



#### 6. After clicking through the welcome screen the Outlook Inbox will be displayed









# Navigating Student Portal Resources