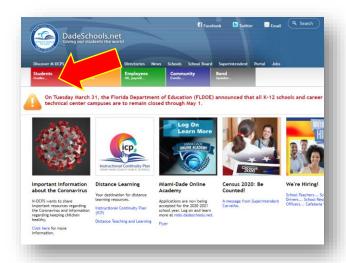

Navigating the Student Portal

### **Logging onto the Student Portal**

## 1. Go to <u>www.dadeschools.net</u> and Click on the Student Tab



#### 2. Click the Login to Student Portal Button



## 3. Type in your Username (Student ID#) and Password











## **Accessing Student Email and Office365**



# 3. The Office365 ribbon will then be displayed. Office365 apps can be accessed here



**Click on Outlook Icon to access Email** 









### **Accessing Student Email and Office365 (continued)**

# 4. You will be prompted to stay signed in, click YES



## 5. Verify Language (English) and Time Zone (Eastern) then click SAVE



#### 6. After clicking through the welcome screen the Outlook Inbox will be displayed









# Navigating Student Portal Resources