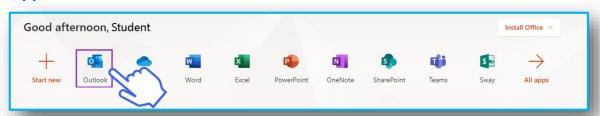

# 3. The Office365 ribbon will then be displayed. Office365 apps can be accessed here

**Click on Outlook Icon to access Email** 