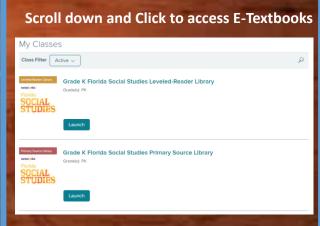

Navigating the Student Portal

### **Logging onto the Student Portal**

## 1. Go to <u>www.dadeschools.net</u> and Click on the Student Tab



#### 2. Click the Login to Student Portal Button



## 3. Type in your Username (Student ID#) and Password











## **Accessing Student Email and Office365**



# 3. The Office365 ribbon will then be displayed. Office365 apps can be accessed here



**Click on Outlook Icon to access Email** 









### **Accessing Student Email and Office365 (continued)**

# 4. You will be prompted to stay signed in, click YES



## 5. Verify Language (English) and Time Zone (Eastern) then click SAVE



#### 6. After clicking through the welcome screen the Outlook Inbox will be displayed









# Navigating Student Portal Resources