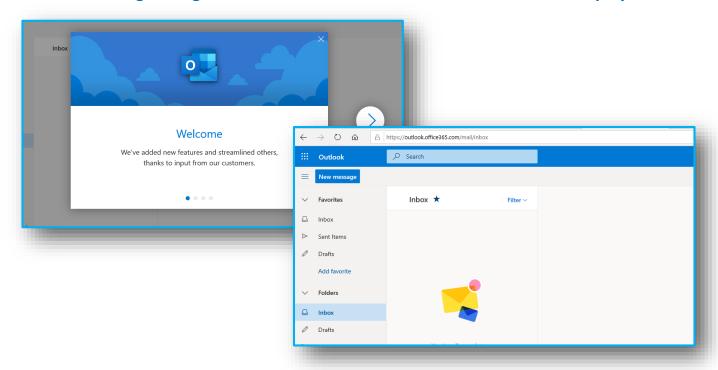

#### 6. After clicking through the welcome screen the Outlook Inbox will be displayed