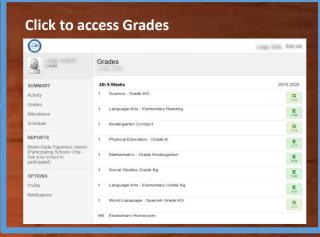

Navigating the Student Portal

### **Logging onto the Student Portal**

## 1. Go to <u>www.dadeschools.net</u> and Click on the Student Tab



#### 2. Click the Login to Student Portal Button



## 3. Type in your Username (Student ID#) and Password











## **Accessing Student Email and Office365**



# 3. The Office365 ribbon will then be displayed. Office365 apps can be accessed here



**Click on Outlook Icon to access Email** 









### **Accessing Student Email and Office365 (continued)**

# 4. You will be prompted to stay signed in, click YES



## 5. Verify Language (English) and Time Zone (Eastern) then click SAVE



#### 6. After clicking through the welcome screen the Outlook Inbox will be displayed









# Navigating Student Portal Resources