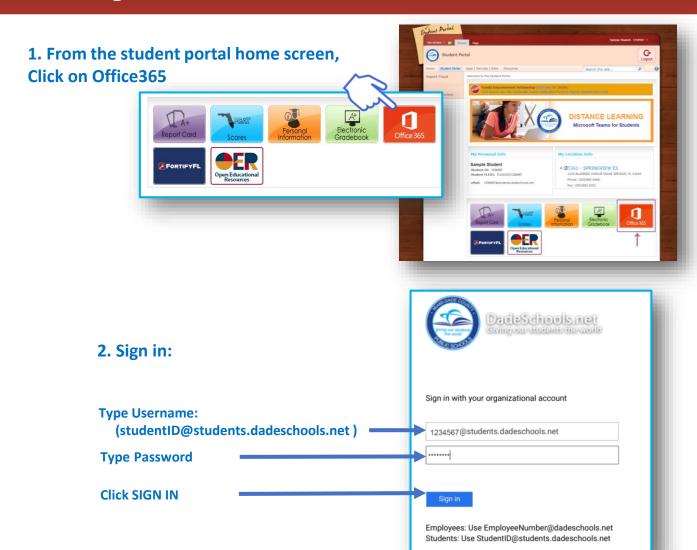

## **Accessing Student Email and Office365**

## 3. Type in your Username (Student ID#) and Password