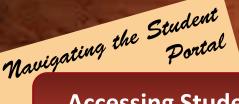

## **Accessing Student Email and Office365**

# 3. The Office365 ribbon will then be displayed. Office365 apps can be accessed here

**Click on Outlook Icon to access Email** 