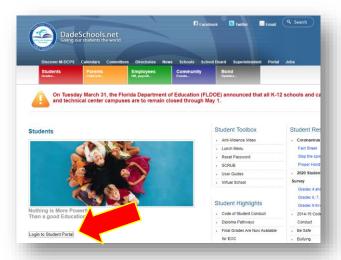

Navigating the Student Portal

### **Logging onto the Student Portal**

## 1. Go to <u>www.dadeschools.net</u> and Click on the Student Tab



#### 2. Click the Login to Student Portal Button



## 3. Type in your Username (Student ID#) and Password











## **Accessing Student Email and Office365**



# 3. The Office365 ribbon will then be displayed. Office365 apps can be accessed here



**Click on Outlook Icon to access Email** 









### **Accessing Student Email and Office365 (continued)**

# 4. You will be prompted to stay signed in, click YES



## 5. Verify Language (English) and Time Zone (Eastern) then click SAVE



#### 6. After clicking through the welcome screen the Outlook Inbox will be displayed









# Navigating Student Portal Resources